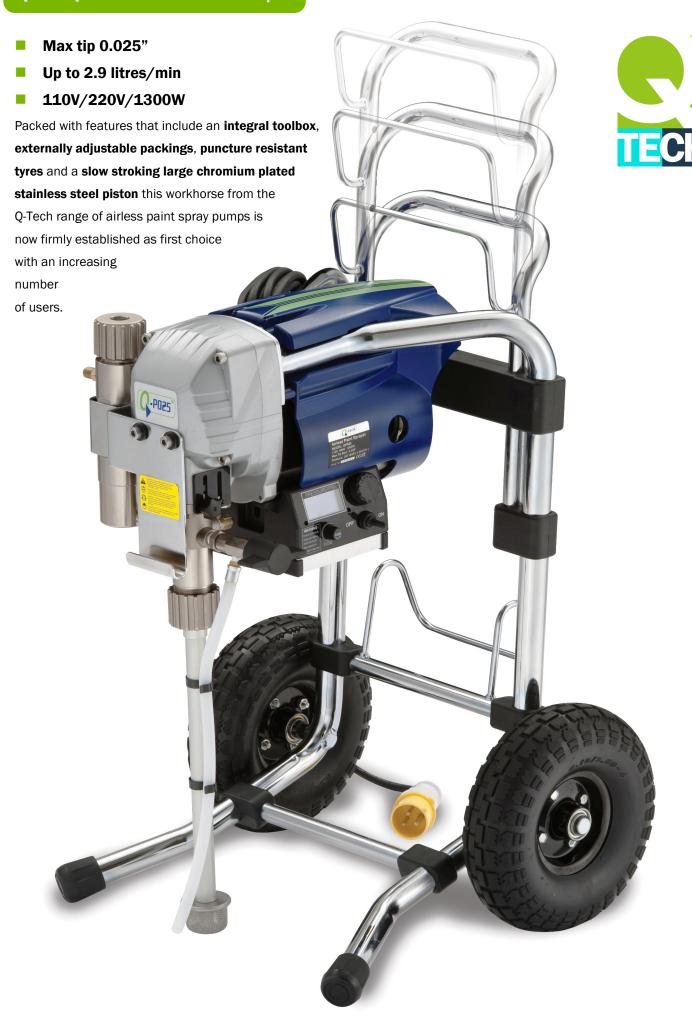

#### **Maximum tip size**

0.025"

#### Flow per minute

2.9 litres

### **Power supply**

Single phase electric 110V/220V

### Motor

1300 watt