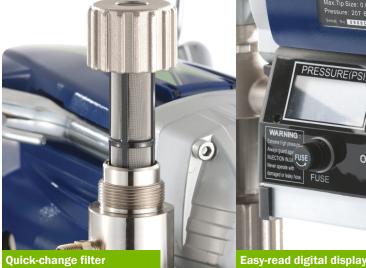

## **Q-Tech Q-P025 Electric Airless Pump**



## **Q-Tech Q-P025 Electric Airless Pump**

## **Application**

Release agents & oils

Oil/solvent based paints | Primers

Emulsions | Acrylics | Latex paints

Enamels | Lacquers | Varnish

Two-pack coatings | Cladding paints

Timber stains & preservatives

### **Aristospray Product Code**

QP025-110 (110 volt)

QP025-220 (220 volt)

#### **Maximum tip size**

0.025"

#### Flow per minute

2.9 litres

### **Max pressure**

207 bar/3000 psi

### Weight

35 kg

### Maximum hose & lead length

90 metres

### **Power supply**

Single phase electric 110V/220V

### Motor

1300 watt

## **Supplied complete**

# with USA manufactured

- 15m textile hose assembly
- TriTech Contractor airless spray gun
- TriTech Contractor airless tip and guard







# Igoe International Ltd

135 Slaney Road, Dublin Industrial Estate Glasnevin, Dublin 11, Ireland

Tel 01 830 2250 / 2599 Email info@igoe.ie

www.igoe.ie